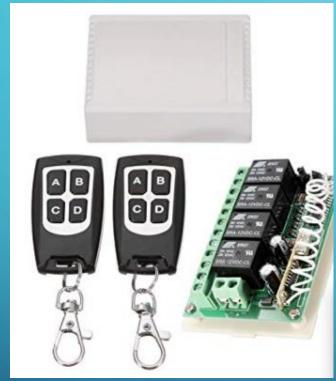

# RF RELAY

4 Channel RF Relay for Simple Switching of Lamps & Solenoids

Option to use either T1000s or SP108E