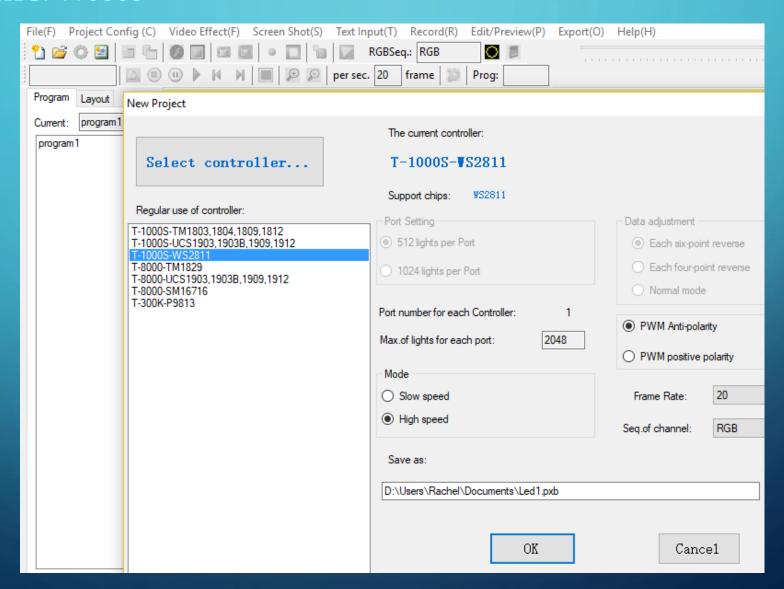

# OPEN LEDEDIT 2014 SOFTWARE ON SD CARD SUPPLIED WITH CONTROLLER AND SELECT T1000S