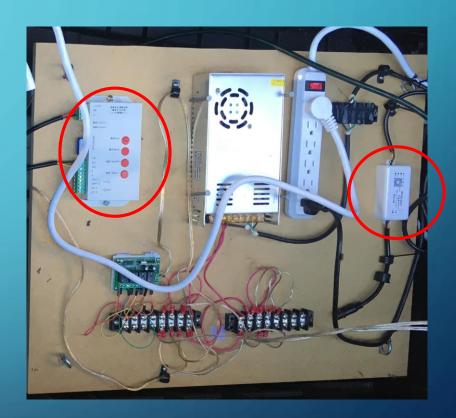

# ALITOVE T1000S CONTROL BOARDS

# RF RELAY

4 Channel RF Relay for Simple Switching of Lamps & Solenoids

Option to use either T1000s or SP108E