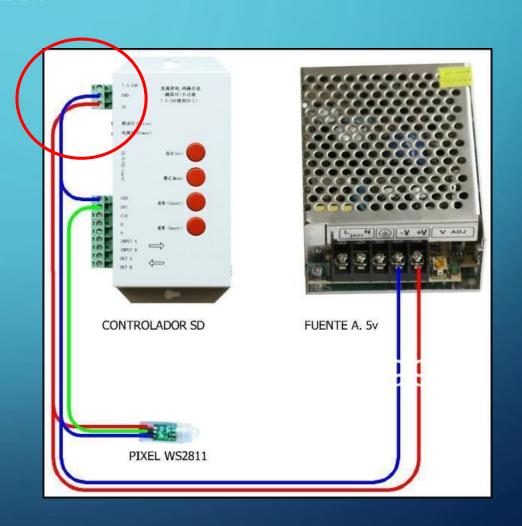

# ALITOVE T1000S WIRING DIAGRAM

Connect to Appropriate terminal for your Power Supply