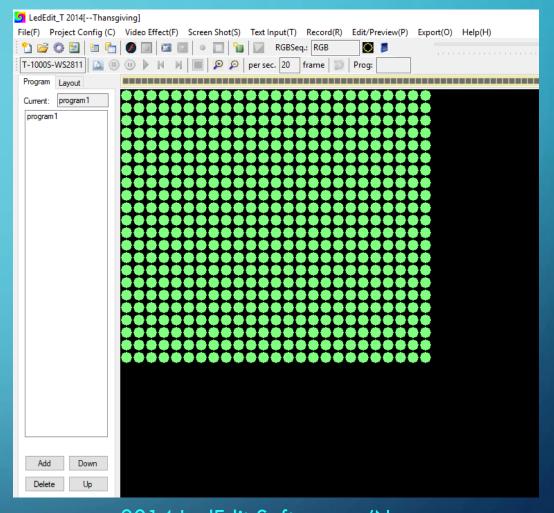

# OPEN LEDEDIT 2014 SOFTWARE ON SD CARD SUPPLIED WITH CONTROLLER AND SELECT T1000S

### CONFIGURE MATRIX FOR YOUR MATRIX AND PATTERN

## LEDEDIT 2014

IMPORT SHOCKWAVE MOVIES USING VIDEO EFFECT

• CAPTURE SCREENSHOTS - GIFS, JPG, ETC

• RECORD EFFECTS