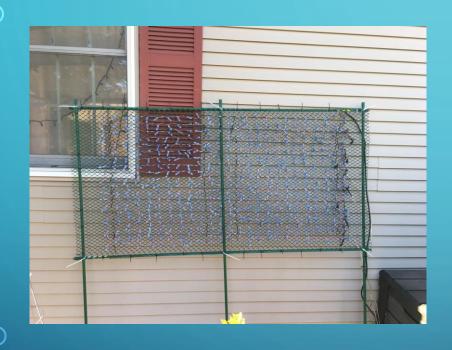

# ALITOVE T1000S UTILIZING AN ALITOVE T1000S TO CONTROL WS2811 NEOPIXELS

# WSB 2811 MATRIX USING GARDEN FENCE MESH AND POST







25 X 12 5v 350 LED Matrix

### ALITOVE T1000S



T1000 S Controller



2014 LedEdit Software – (Newer Software not compatible with my Controller)

# ALITOVE T1000S WIRING DIAGRAM

Connect to Appropriate terminal for your Power Supply





# ALITOVE T1000S CONTROL BOARDS



# OPEN LEDEDIT 2014 SOFTWARE ON SD CARD SUPPLIED WITH CONTROLLER AND SELECT T1000S



### CONFIGURE MATRIX FOR YOUR MATRIX AND PATTERN



## LEDEDIT 2014

IMPORT SHOCKWAVE MOVIES USING VIDEO EFFECT



• CAPTURE SCREENSHOTS - GIFS, JPG, ETC



• RECORD EFFECTS



# ALTERNATIVE SIMPLE PATTERN CONTROLLER





Control LED from Phone and LED Shop App using Alitove SP108E



Option to use either T1000s or SP108E

# RF RELAY



4 Channel RF Relay for Simple Switching of Lamps & Solenoids



Option to use either T1000s or