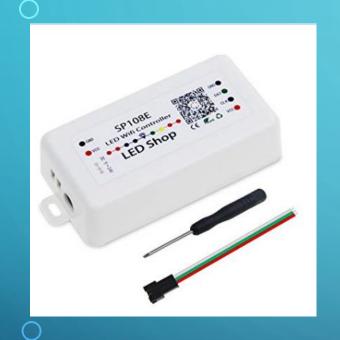

# ALTERNATIVE SIMPLE PATTERN CONTROLLER

Control LED from Phone and LED Shop App using Alitove SP108E

Option to use either T1000s or SP108E