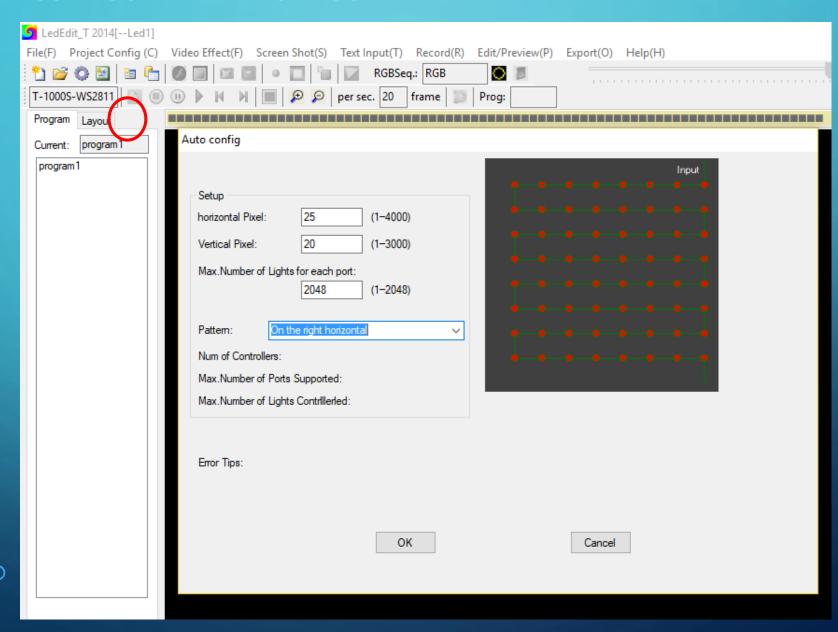

# ALITOVE T1000S UTILIZING AN ALITOVE T1000S TO CONTROL WS2811 NEOPIXELS

# WSB 2811 MATRIX USING GARDEN FENCE MESH AND POST







25 X 12 5v 350 LED Matrix

### ALITOVE T1000S



T1000 S Controller



2014 LedEdit Software – (Newer Software not compatible with my Controller)

# ALITOVE T1000S WIRING DIAGRAM

Connect to Appropriate terminal for your Power Supply





# ALITOVE T1000S CONTROL BOARDS



# OPEN LEDEDIT 2014 SOFTWARE ON SD CARD SUPPLIED WITH CONTROLLER AND SELECT T1000S



### CONFIGURE MATRIX FOR YOUR MATRIX AND PATTERN



## LEDEDIT 2014

IMPORT SHOCKWAVE MOVIES USING VIDEO EFFECT



• CAPTURE SCREENSHOTS - GIFS, JPG, ETC



• RECORD EFFECTS



# ALTERNATIVE SIMPLE PATTERN CONTROLLER





Control LED from Phone and LED Shop App using Alitove SP108E



Option to use either T1000s or SP108E

# RF RELAY



4 Channel RF Relay for Simple Switching of Lamps & Solenoids



Option to use either T1000s or SP108E