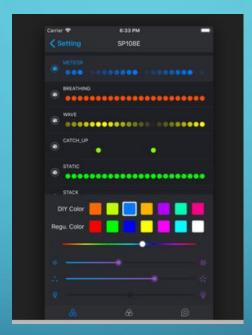

# ALTERNATIVE SIMPLE PATTERN CONTROLLER

Control LED from Phone and LED Shop App using Alitove SP108E

Option to use either T1000s or SP108E