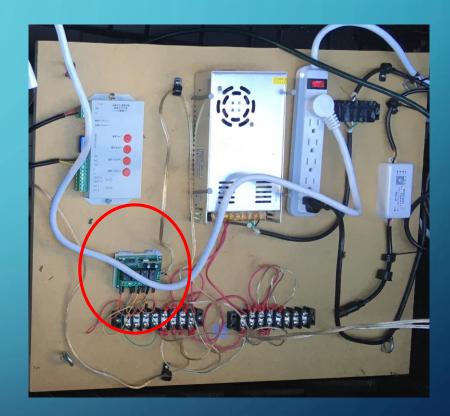

# RF RELAY

4 Channel RF Relay for Simple Switching of Lamps & Solenoids

Option to use either T1000s or SP108E