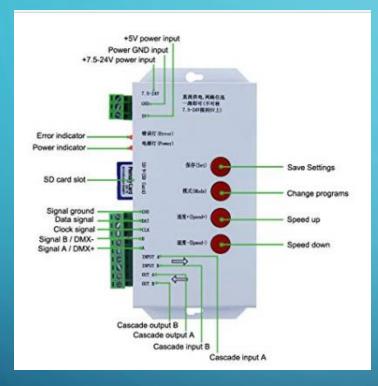

# ALITOVE T1000S WIRING DIAGRAM

Connect to Appropriate terminal for your Power Supply

# ALITOVE T1000S CONTROL BOARDS