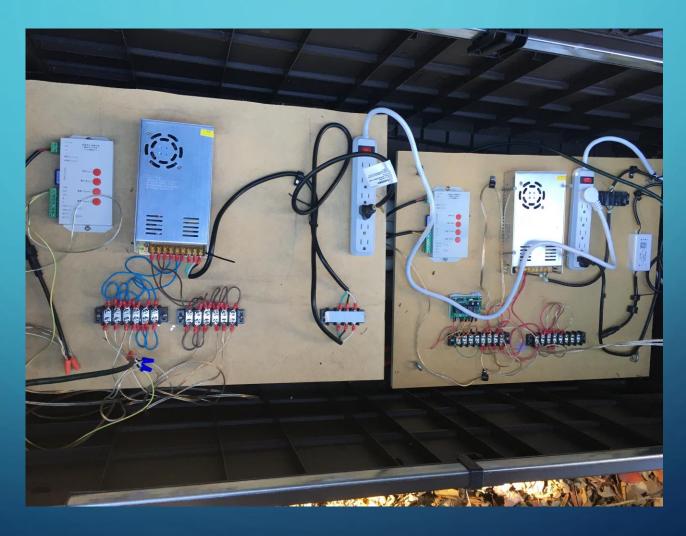

# ALITOVE T1000S UTILIZING AN ALITOVE T1000S TO CONTROL WS2811 NEOPIXELS

# WSB 2811 MATRIX USING GARDEN FENCE MESH AND POST







25 X 12 5v 350 LED Matrix

### ALITOVE T1000S



T1000 S Controller



2014 LedEdit Software – (Newer Software not compatible with my Controller)

# ALITOVE T1000S WIRING DIAGRAM

Connect to Appropriate terminal for your Power Supply





# ALITOVE T1000S CONTROL BOARDS



# OPEN LEDEDIT 2014 SOFTWARE ON SD CARD SUPPLIED WITH CONTROLLER AND SELECT T1000S



### CONFIGURE MATRIX FOR YOUR MATRIX AND PATTERN



## LEDEDIT 2014

IMPORT SHOCKWAVE MOVIES USING VIDEO EFFECT



• CAPTURE SCREENSHOTS - GIFS, JPG, ETC



• RECORD EFFECTS



# ALTERNATIVE SIMPLE PATTERN CONTROLLER





Control LED from Phone and LED Shop App using Alitove SP108E



Option to use either T1000s or SP108E

# RF RELAY



4 Channel RF Relay for Simple Switching of Lamps & Solenoids



Option to use either T1000s or SP108E