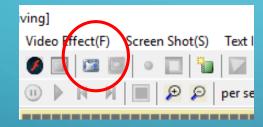

## LEDEDIT 2014

IMPORT SHOCKWAVE MOVIES USING VIDEO EFFECT

• CAPTURE SCREENSHOTS - GIFS, JPG, ETC

• RECORD EFFECTS