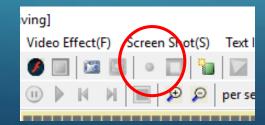

## LEDEDIT 2014

IMPORT SHOCKWAVE MOVIES USING VIDEO EFFECT

• CAPTURE SCREENSHOTS - GIFS, JPG, ETC

• RECORD EFFECTS