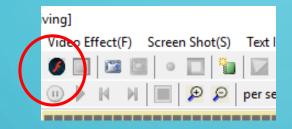

## LEDEDIT 2014

IMPORT SHOCKWAVE MOVIES USING VIDEO EFFECT

• CAPTURE SCREENSHOTS - GIFS, JPG, ETC

• RECORD EFFECTS